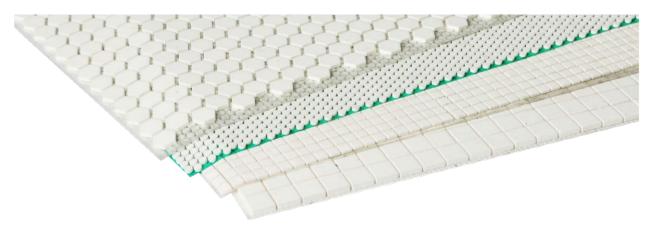

#### **DIRECT BOND WEAR PANELS**

Elastotec Direct Bod Wear Panels are made with a high performance Aluminium Oxide ceramic for increased abrasion and crack resistance.

The tiles are supplied in pads with clear backing tape to ensure accurate positioning and efficient installation.

## **STANDARD DIMENSIONS**

Typical values

| REFERENCE NO.    | TILE DIMENSIONS (mm) | OVERALL<br>THICKNESS (mm) | OVERALL<br>DIMENSIONS (mm) | TILE SHAPE |
|------------------|----------------------|---------------------------|----------------------------|------------|
| WPDB-RND-7-3     | 7 x 3                | 3                         | 500 x 500                  | Round      |
| WPDB-SQR-10-10-3 | 10 x 10 x 3          | 3                         | 500 x 500                  | Square     |
| WPDB-SQR-20-20-6 | 20 x 20 x 3          | 6                         | 500 x 500                  | Square     |
| WPDB-HEX-20-4    | 20 x 4               | 4                         | 500 x 500                  | Hexagonal  |