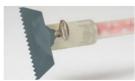

#### **DIRECT BOND WEAR PANELS**

Elastotec Direct Bod Wear Panels are made with a high performance Aluminium Oxide ceramic for increased abrasion and crack resistance.

The tiles are supplied in pads with clear backing tape to ensure accurate positioning and efficient installation.