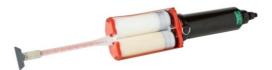

#### **ADHESIVE SYSTEM**

- High strength bonding system to provide adhesion of the ceramic tiles to the metal substrate >20 Mpa.
- Metal primer to protect the blasted steel surface from corrosion and ensure optimum adhesion strength.
- Automated mixing/dispensing system for the two-part epoxy adhesive to ensure consistency and control - removes chance of operator error, reduces application time and wastage of adhesive.