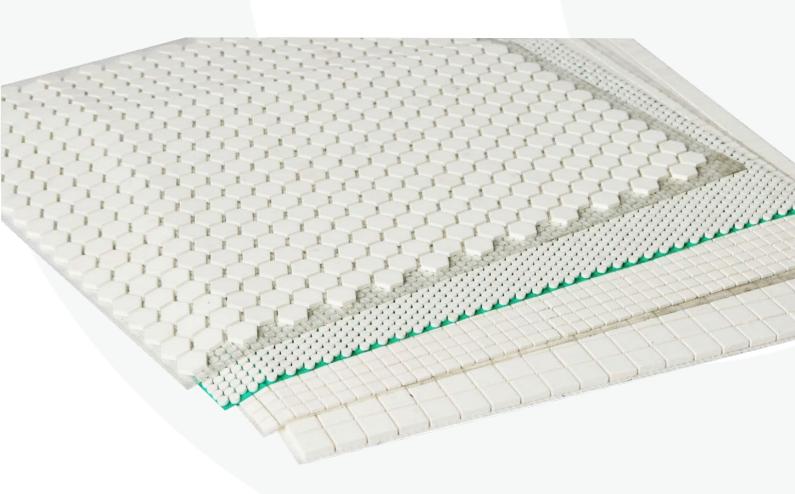

#### **DIRECT BOND WEAR PANELS**

Elastotec Direct Bod Wear Panels are made with a high performance Aluminium Oxide ceramic for increased abrasion and crack resistance.

The tiles are supplied in pads with clear backing tape to ensure accurate positioning and efficient installation.

## **STANDARD DIMENSIONS**

Typical values

| REFERENCE NO.    | TILE DIMENSIONS (mm) | OVERALL<br>THICKNESS (mm) | OVERALL<br>DIMENSIONS (mm) | TILE SHAPE |
|------------------|----------------------|---------------------------|----------------------------|------------|
| WPDB-RND-7-3     | 7 x 3                | 3                         | 500 x 500                  | Round      |
| WPDB-SQR-10-10-3 | 10 x 10 x 3          | 3                         | 500 x 500                  | Square     |
| WPDB-SQR-20-20-6 | 20 x 20 x 3          | 6                         | 500 x 500                  | Square     |
| WPDB-HEX-20-4    | 20 x 4               | 4                         | 500 x 500                  | Hexagonal  |