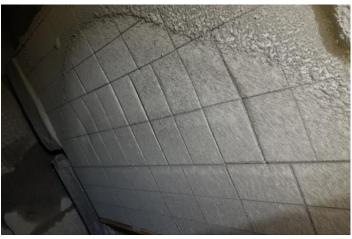

#### **APPLICATION:**

Following a presentation to site maintenance personnel on the Magnefast Wear Panel System, the train load out transfer chute deflector was selected for an initial installation. Ceramic Magnefast panels were chosen to replace the existing rubber wear liners with the expectation that this would provide longer service life. The liners used were 300 x 300 x 63mm that are made up with 50mm thick aluminium oxide tiles bonded to rubber and with an engineering thermoplastic backing plate containing nine high strength magnets. Each wear panel was held in place with nine magnets giving a total holding force of > 450kg per panel.

#### **RESULTS:**

After 3 months service wear in the impact zone was approximately 5mm - this equates to an estimated service life of 30 months compared to the previous rubber liners 10 month change out time.