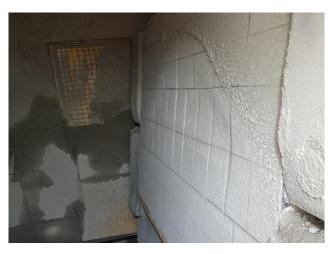

#### **APPLICATION:**

Following a presentation to site maintenance personnel on the Magnefast Wear Panel System, the train load out transfer chute deflector was selected for an initial installation. Ceramic Magnefast panels were chosen to replace the existing rubber wear liners with the expectation that this would provide longer service life. The liners used were 300 x 300 x 63mm that are made up with 50mm thick aluminium oxide tiles bonded to rubber and with an engineering thermoplastic backing plate containing nine high strength magnets. Each wear panel was held in place with nine magnets giving a total holding force of > 450kg per panel.

#### **RESULTS:**

After 3 months service wear in the impact zone was approximately 5mm - this equates to an estimated service life of 30 months compared to the previous rubber liners 10 month change out time.