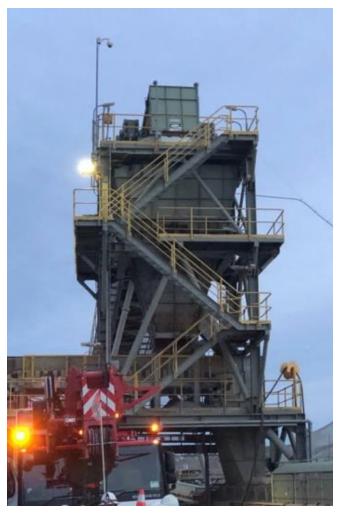

### **ELASTOTEC CERAMIC WEAR PANELS – CASE STUDY** LARGE QUARRY - TRAIN LOADOUT DEFLECTOR

The deflector for the train load out station is mounted at the top of the chute approximately 25 metres in the air. This means that for liner changes craneage is required. The quick change out time for the Magnefast panels with the single sided attachment system, greatly reduces the liner change time which in turn reduces the time that the crane is required on site - this provides a substantial reduction in the cost of these shutdowns.