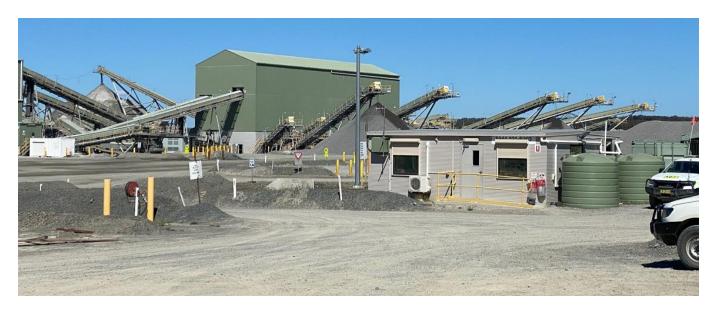

#### **BACKGROUND:**

Located in southwest of Sydney this hard rock quarry can produce up to 5 million tonnes per annum of products (ballast, aggregate, manufactured sand and road base). The majority of production from the site is used for construction projects in concrete and road building.

The quarry operates a train load out station for transporting quarry products to a Sydney distribution centre.