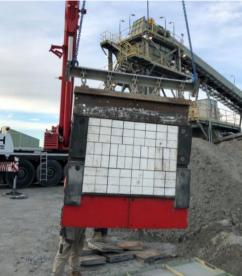

#### **APPLICATION:**

Following a presentation to site maintenance personnel on the Magnefast Wear Panel System, the train load out transfer chute deflector was selected for an initial installation. Ceramic Magnefast panels were chosen to replace the existing rubber wear liners with the expectation that this would provide longer service life. The liners used were 300 x 300 x 63mm that are made up with 50mm thick aluminium oxide tiles bonded to rubber and with an engineering thermoplastic backing plate containing nine high strength magnets. Each wear panel was held in place with nine magnets giving a total holding force of > 450kg per panel.

### **ELASTOTEC CERAMIC WEAR PANELS – CASE STUDY** LARGE QUARRY - TRAIN LOADOUT DEFLECTOR

The deflector for the train load out station is mounted at the top of the chute approximately 25 metres in the air. This means that for liner changes craneage is required. The quick change out time for the Magnefast panels with the single sided attachment system, greatly reduces the liner change time which in turn reduces the time that the crane is required on site - this provides a substantial reduction in the cost of these shutdowns.