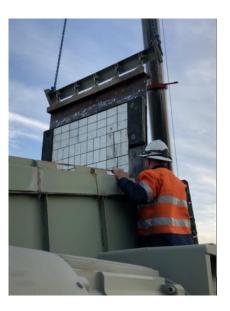

### **ELASTOTEC CERAMIC WEAR PANELS – CASE STUDY** LARGE QUARRY - TRAIN LOADOUT DEFLECTOR

The deflector for the train load out station is mounted at the top of the chute approximately 25 metres in the air. This means that for liner changes craneage is required. The quick change out time for the Magnefast panels with the single sided attachment system, greatly reduces the liner change time which in turn reduces the time that the crane is required on site - this provides a substantial reduction in the cost of these shutdowns.