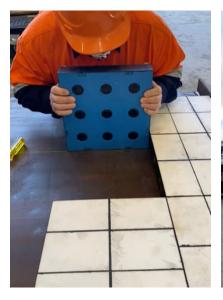

#### **APPLICATION:**

Following a presentation to site maintenance personnel on the Magnefast Wear Panel System, the train load out transfer chute deflector was selected for an initial installation. Ceramic Magnefast panels were chosen to replace the existing rubber wear liners with the expectation that this would provide longer service life. The liners used were 300 x 300 x 63mm that are made up with 50mm thick aluminium oxide tiles bonded to rubber and with an engineering thermoplastic backing plate containing nine high strength magnets. Each wear panel was held in place with nine magnets giving a total holding force of > 450kg per panel.