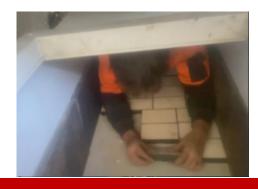

## **APPLICATION:**

Following a presentation to site maintenance personnel on the Magnefast Wear Panel System, a new screen underpan chute was selected for an initial installation. Ceramic

Magnefast panels were chosen for the section of the underpan that saw sliding abrasion and steel liners were used in the chute areas that were subject to higher levels of impact. In a sliding abrasion application the ceramic liners are expected to provide longer service life than steel liners. For this installation 120 of the 150 x 100 x 25mm Magnefast ceramic liners were used. Each liner was held in place by two high strength magnets giving a combined holding force of around 110kg per liner – 13,200kg holding force for the full ceramic chute lining.

Installation of the 120 Magnefast liners in the chute took 15 minutes. Removal time is estimated at less than 30 minutes.

Estimates of the time required to install ceramic tiles in this chute using direct bond ceramic tiles range from eight hours for the install and grouting with an additional eight hours for removal of this type of ceramic lining.