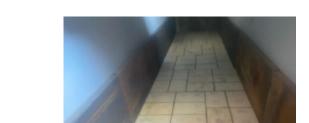

## **APPLICATION:**

Following a presentation to site maintenance personnel on the Magnefast Wear Panel System, a new screen underpan chute was selected for an initial installation. Ceramic

Magnefast panels were chosen for the section of the underpan that saw sliding abrasion and steel liners were used in the chute areas that were subject to higher levels of impact. In a sliding abrasion application the ceramic liners are expected to provide longer service life than steel liners. For this installation 120 of the 150 x 100 x 25mm Magnefast ceramic liners were used. Each liner was held in place by two high strength magnets giving a combined holding force of around 110kg per liner – 13,200kg holding force for the full ceramic chute lining.

Installation of the 120 Magnefast liners in the chute took 15 minutes. Removal time is estimated at less than 30 minutes.

Estimates of the time required to install ceramic tiles in this chute using direct bond ceramic tiles range from eight hours for the install and grouting with an additional eight hours for removal of this type of ceramic lining.